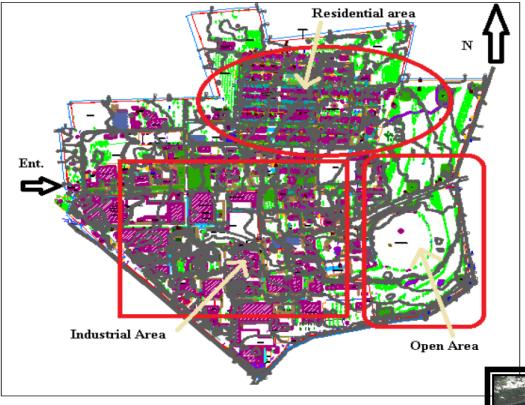

## CTARA, IIT BOMBAY

- MoU in April 2012......
- Projects done
  - Watershed Management in Madgyal Village
  - Watershed management in KBL Industry LTD,
    Kirloskarwadi
  - R. R. Scheme analysis- Jadhavwadi-Banurgad
  - R. R. Scheme analysis- Atpadi
  - Summer Project (IIT Bombay) Planning of Environmental Services (Water and Sanitation) In Chikurde Village
  - Drought Mitigation Action Plan Sangli District





Figure 2. Land use patterns in KBL Industry



## **UNNAT**

- Started in 2014.....
  - Woman Empowerment Abhyuday, IIT Bombay
  - Hazarwadi Village Development plan
  - Bhilawadi- Liquid and Solid Waste Management plan
  - Eco-Bappa
  - ANKURAN
  - Chullha Survey- MORD,IIT Bombay









## **UMA**

- Smart City Development Plan- Islampur city
- Sewage treatment Plant- Ashta
- Gotkhindi Village development plan
  - Meeting with Gotkhindi representatives on Village development plan on 10 Aug. 2016













## **THANK YOU**