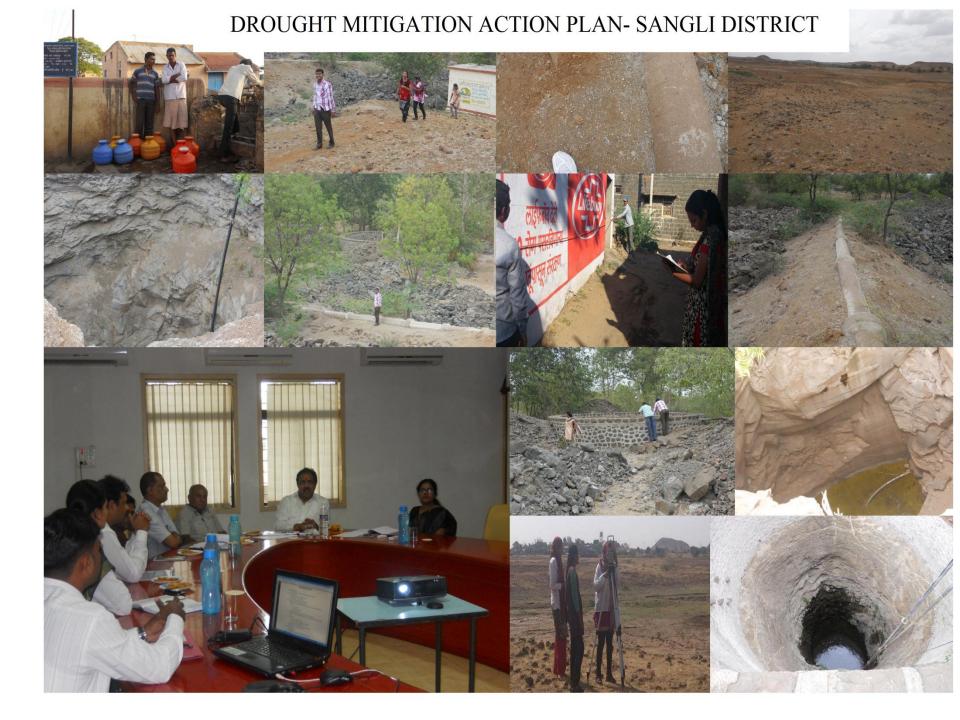

## CTARA, IIT BOMBAY

- MoU in April 2012......
- Projects done
  - Watershed Management in Madgyal Village
  - Watershed management in KBL Industry LTD,
    Kirloskarwadi
  - R. R. Scheme analysis- Jadhavwadi-Banurgad
  - R. R. Scheme analysis- Atpadi
  - Summer Project (IIT Bombay) Planning of Environmental Services (Water and Sanitation) In Chikurde Village
  - Drought Mitigation Action Plan Sangli District